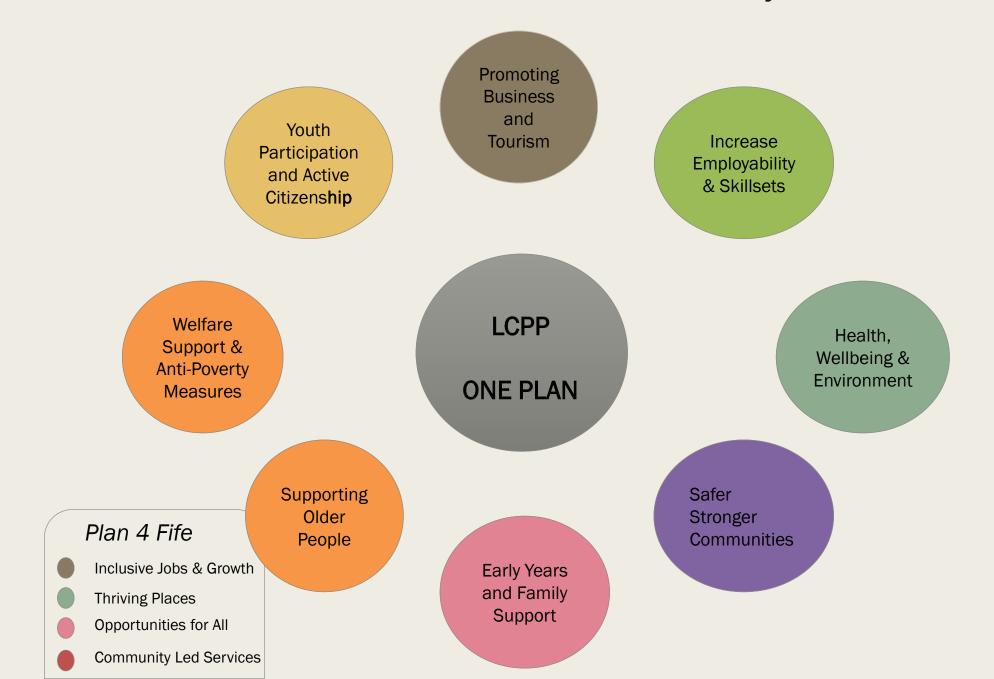

- ☐ How do we create an accessible an inclusive Town Centre?

### HOW DO WE CREATE A VIBRANT TOWN CENTRE FOR LIVING IN?



# How do we create a Town Centre where enterprise can thrive?



# How do we create a well connected Town Centre?

- Increase footfall throughout city centre
- Legible, coordinated network to and within city centre
- Safe access for walking and cycling to major points
- Clear and accessible information about Dunfermline
- Good orientation around key heritage assets
- Places to meet for inter-generational activity
- Encourage environment for health and wellbeing
- Clearly marked wayfinding and signage





### How do we create a great place to visit?



## How do we create an accessible an inclusive Town Centre?







#### How this fits into our Local Community Plan



#### Community is our strength



# Design Dunfermline Our place making journey

Lisa Edwards
BID Manager
Dunfermline Delivers
lisa@dunfermline-delivers.co.uk

Gillian Taylor Area Community Manager Fife Council gillian.taylor@fife.gov.uk