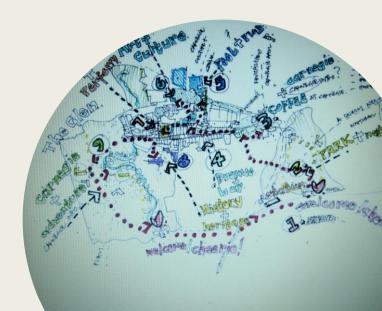

# How do we create a well connected Town Centre?

- Increase footfall throughout city centre
- Legible, coordinated network to and within city centre
- Safe access for walking and cycling to major points
- Clear and accessible information about Dunfermline
- Good orientation around key heritage assets
- Places to meet for inter-generational activity
- Encourage environment for health and wellbeing
- Clearly marked wayfinding and signage