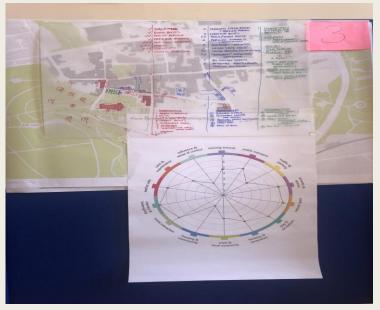

## DESIGN DUNFERMLINE

Our place making journey



#### Design Dunfermline 2018

Dunfermline is a place with a unique and important heritage playing a key part in Scotland's story. That heritage now has the potential to play a vital part in the regeneration of the town.

















#### **Emerging Themes**

- ☐ How do we create a vibrant Town Centre for living in?
- ☐ How do we create a Town Centre where enterprise can thrive?
- ☐ How do we create a well connected Town Centre?
- ☐ How do we create a great place to visit?
- ☐ How do we create an accessible an inclusive Town Centre?

### HOW DO WE CREATE A VIBRANT TOWN CENTRE FOR LIVING IN?



# How do we create a Town Centre where enterprise can thrive?



# How do we create a well connected Town Centre?

- Increase footfall throughout city centre
- Legible, coordinated network to and within city centre
- Safe access for walking and cycling to major points
- Clear and accessible information about Dunfermline
- Good orientation around key heritage assets
- Places to meet for inter-generational activity
- Encour