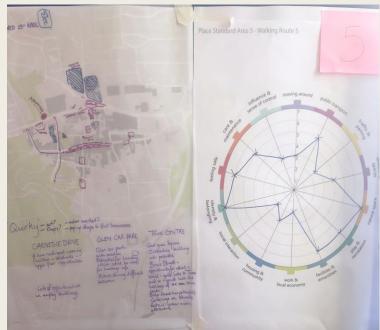

## DESIGN DUNFERMLINE

Our place making journey



#### Design Dunfermline 2018

Dunfermline is a place with a unique and important heritage playing a key part in Scotland's story. That heritage now has the potential to play a vital part in the regeneration of the town.

















#### **Emerging Themes**

- ☐ How do we create a vibrant Town Centre for living in?
- ☐ How do we create a Town Centre where enterprise can thrive?
- ☐ How do we create a well connected Town Centre?
- ☐ How do we create a great place to visit?
- ☐ How do we create an accessible an inclusive Town Centre?

### HOW DO WE CREATE A VIBRANT TOWN CENTRE FOR LIVING IN?



# How do we create a Town Centre where enterprise can thrive?



# How do we create a well connected Town Centre?

- Increase footfall throughout city centre
- Legible, coordinated network to and within city centre
- Safe access for walking and cycling to major points
- Clear and accessible information about Dunfermline
- Good orientation around key heritage assets
- Places to meet for inter-generational activity
- Encourage