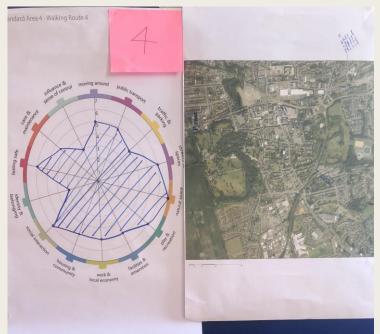

## DESIGN DUNFERMLINE

Our place making journey



#### Design Dunfermline 2018

Dunfermline is a place with a unique and important heritage playing a key part in Scotland's story. That heritage now has the potential to play a vital part in the regeneration of the town.

















#### **Emerging Themes**

- ☐ How do we create a vibrant Town Centre for living in?
- ☐ How do we create a Town Centre where enterprise can thrive?
- ☐ How do we create a well connected Town Centre?
- ☐ How do we create a great place to visit?
- ☐ How do we create an accessible an inclusive Town Centre?

### HOW DO WE CREATE A VIBRANT TOWN CENTRE FOR LIVING IN?



# How do we create a Town Centre where enterprise can thrive?



# How do we create a well connected Town Centre?

- Increase footfall throughout city centre
- Legible, coordinated network to and within city centre
- Safe access for walking and cycling to major points
- Clear and accessible information about Dunfermline
- Good orientation around key heritage assets
- Places to meet for inter-generational activity
- Encourag