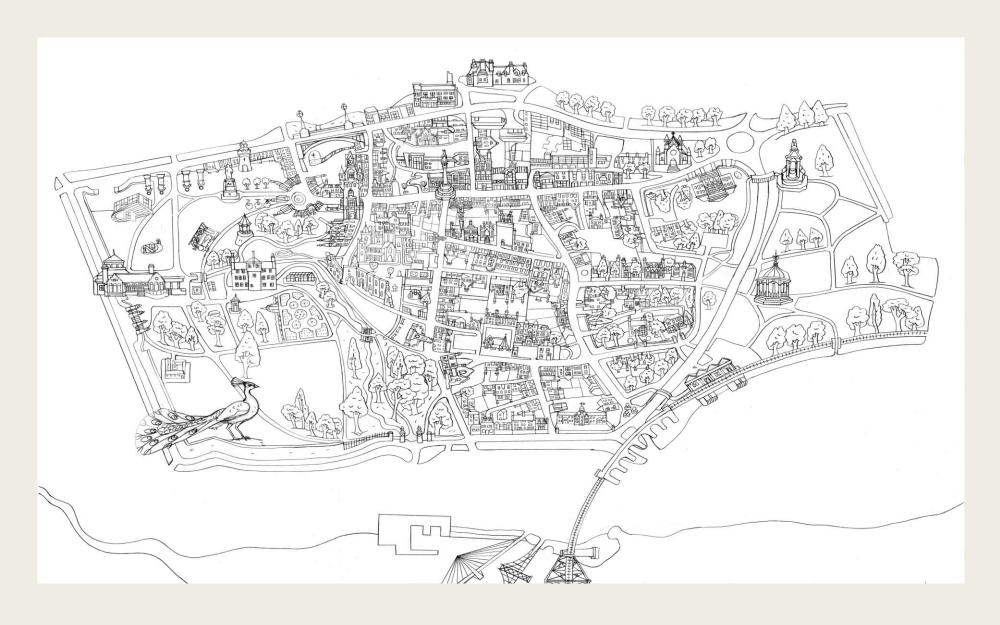

# How do we create a well connected Town Centre?

- Increase footfall throughout city centre
- Legible, coordinated network to and within city centre
- Safe access for walking and cycling to major points
- Clear and accessible information about Dunfermline
- Good orientation around key heritage assets
- Places to meet for inter-generational activity
- Encourage environment for health and wellbeing
- Clearly marked wayfinding and signage

### How do we create a great place to visit?