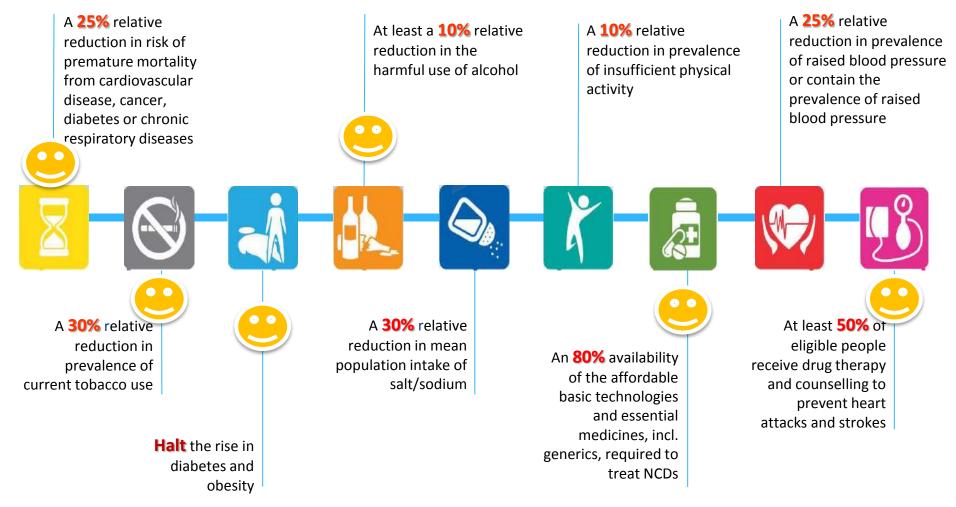

## 9 global NCD targets to be attained by 2025 (against a 2010 baseline) a shared responsibility