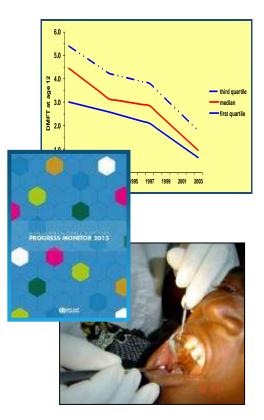

## **REINFORCE ORAL HEALTH INFORMATION SYSTEMS AND INTEGRATED SURVEILLANCE**

Update oral health indicators, support national oral health survey and the use of existing NCD survey tools

e.g. WHO STEPS survey, NCD Country Capacity Survey (CCS), Global School Health Survey (GSHS), Global Youth Tobacco Survey (GYTS)...