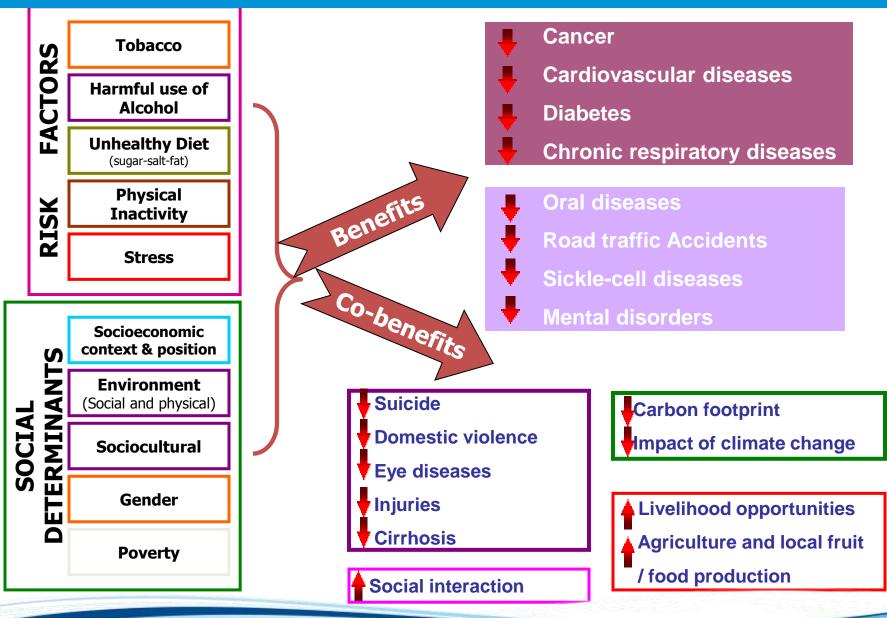

ional Andorresian of the High-Second Mandaing of the General instantials on the Permanism and Control of New comparison of the

> te legent tampig. Open die Aldrag Demonstra of the Second

A provide the second of the first second second at the Control of the Control of Telephone and the Control of Telephone at the Control of Tele

......

Pedical Bolleration of the Bigh-local Mandels of the General Assembly on the Principlish and Control of Non-concentrative Barran

B. Now 2 their processing of comparison of the outthermore and processing of the section is a 1 comparison of the temporal processing of the temporal processing of the processing of the temporal processing of temporal proce

And the second s

of the second second

Asses

#### **BENEFITS & CO-BENEFITS OF NCD RISK REDUCTION**







## 9 global NCD targets to be attained by 2025 (against a 2010 baseline) a shared responsibility



## **2030 Agenda for Sustainable Development**



UNITED NATIONS SUSTAINABLE DEVELOPMENT SUMMIT 2015 25-27 SEPTEMBER



Commits governments to develop national responses:

- Target 3.4: By 2030, reduce by one third premature mortality from NCDs
- Target 3.5: Strengthen responses to reduce the harmful use of alcohol
- Target 3.8: Achieve universal health coverage (UHC)
- Target 3.a: Strengthen the implementation of the WHO Framework Convention on Tobacco Control
- Target 3.b: Support research and development of vaccines and medicines for NCDs that primarily affect developing countries
- Target 3.b: Provide access to affordable essential medicines and vaccines for NCDs



Environment Progr